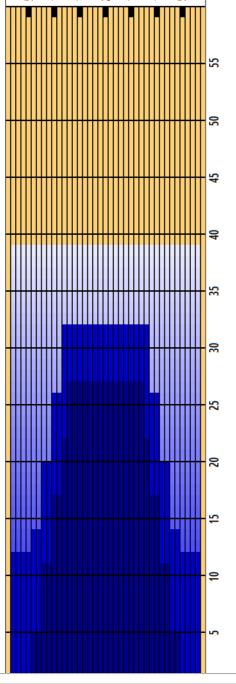

## KarKo2025

Oil Pattern Distance Forward Oil Total Tank Configuration

13.36 mL Multi Tank

39

Reverse Brush Drop Reverse Oil Total Tank A Conditioner 36 7.68 mL Current Oil Per Board Volume Oil Total Tank B Conditioner

40 ul 21.04 mL Current

|   | START | STOP | LOADS | SPEED | BUFFER | CROSSED | START | END  | FEET | T.OIL |
|---|-------|------|-------|-------|--------|---------|-------|------|------|-------|
| 1 | 2L    | 2R   | 2     | 14    | 3      | 74      | 0.0   | 1.9  | 1.9  | 2960  |
| 2 | 6L    | 6R   | 2     | 14    | 3      | 58      | 1.9   | 5.8  | 3.9  | 2320  |
| 3 | 8L    | 8R   | 3     | 14    | 3      | 75      | 5.8   | 11.7 | 5.9  | 3000  |
| 4 | 10L   | 10R  | 3     | 14    | 3      | 63      | 11.7  | 17.6 | 5.9  | 2520  |
| 5 | 12L   | 12R  | 2     | 18    | 3      | 34      | 17.6  | 22.7 | 5.1  | 1360  |
| 6 | 13L   | 13R  | 2     | 18    | 3      | 30      | 22.7  | 27.8 | 5.1  | 1200  |
| 7 | 2L    | 2R   | 0     | 22    | 3      | 0       | 27.8  | 32.0 | 4.2  | 0     |
| 8 | 2L    | 2R   | 0     | 26    | 3      | 0       | 32.0  | 39.0 | 7.0  | 0     |
|   |       |      |       |       |        |         |       |      |      |       |
|   |       |      |       |       |        |         |       |      |      |       |
|   |       |      |       |       |        |         |       |      |      |       |
|   |       |      |       |       |        |         |       |      |      |       |
|   |       |      |       |       |        |         |       |      |      |       |

|   | START | STOP | LOADS | SPEED | BUFFER | CROSSED | START | END  | FEET | T.OIL |
|---|-------|------|-------|-------|--------|---------|-------|------|------|-------|
| 1 | 2L    | 2R   | 0     | 30    | 3      | 0       | 39.0  | 32.0 | -7.0 | 0     |
| 2 | 12L   | 12R  | 2     | 22    | 3      | 34      | 32.0  | 25.8 | -6.2 | 1360  |
| 3 | 10L   | 10R  | 2     | 22    | 3      | 42      | 25.8  | 19.6 | -6.2 | 1680  |
| 4 | 8L    | 8R   | 2     | 18    | 3      | 50      | 19.6  | 14.5 | -5.1 | 2000  |
| 5 | 6L    | 6R   | 1     | 18    | 3      | 29      | 14.5  | 12.0 | -2.5 | 1160  |
| 6 | 2L    | 2R   | 1     | 18    | 3      | 37      | 12.0  | 9.5  | -2.5 | 1480  |
| 7 | 2L    | 2R   | 0     | 14    | 3      | 0       | 9.5   | 0.0  | -9.5 | 0     |
| l |       |      |       |       |        |         |       |      |      |       |

Cleaner Ratio Main Mix 33:1 Forward
Cleaner Ratio Back End Mix 19:1 Reverse
Cleaner Ratio Back End Distance 59 Combined
Buffer RPM: 4 = 700 | 3 = 500 | 2 = 200 | 1 = 100

| Item             | 3L-7L:18L-18R  | 8L-12L:18L-18R | 13L-17L:18L-18R | 18L-18R:17R-13R | 18L-18R:12R-8R | 18L-18R:7R-3R  |
|------------------|----------------|----------------|-----------------|-----------------|----------------|----------------|
| Description      | Outside:Middle | Middle:Middle  | Inside:Middle   | Mlddle: Inside  | Middle:Middle  | Middle:Outside |
| Track Zone Ratio | 5.24           | 1.49           | 1               | 1               | 1.49           | 5.24           |