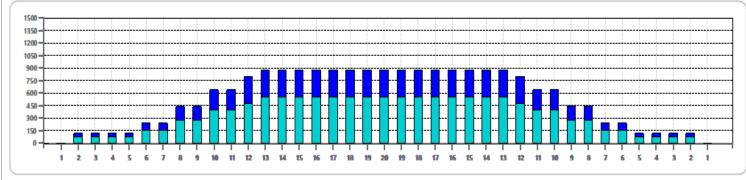

Cleaner Ratio Main Mix 33:1 Forward
Cleaner Ratio Back End Mix 19:1 Reverse
Cleaner Ratio Back End Distance 59 Combined
Buffer RPM: 4 = 700 | 3 = 500 | 2 = 200 | 1 = 100

| Item             | 3L-7L:18L-18R  | 8L-12L:18L-18R | 13L-17L:18L-18R | 18L-18R:17R-13R | 18L-18R:12R-8R | 18L-18R:7R-3R  |
|------------------|----------------|----------------|-----------------|-----------------|----------------|----------------|
| Description      | Outside:Middle | Middle:Middle  | Inside:Middle   | Mlddle: Inside  | Middle:Middle  | Middle:Outside |
| Track Zone Ratio | 5.24           | 1.49           | 1               | 1               | 1.49           | 5.24           |